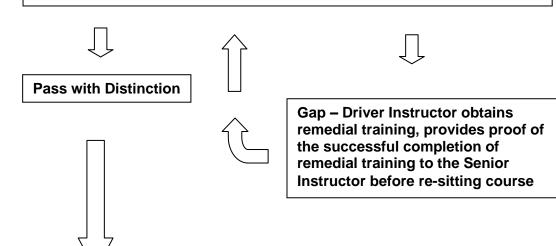

## Senior Instructor provides training

Notes: 1. Driver details should be entered on SAFED NZ internet site regardless of test result. 2. SAFED NZ Training Toolkit can be ordered via website

Senior Instructor records details from Document 9 & 10 on internet site and sends copies (Can be electronic copies) to SAFED NZ Administrator

### **SAFED NZ Driver Instructor Certificate issued**

Note: Completion flag on internet site will advise Administrator to issue certificate